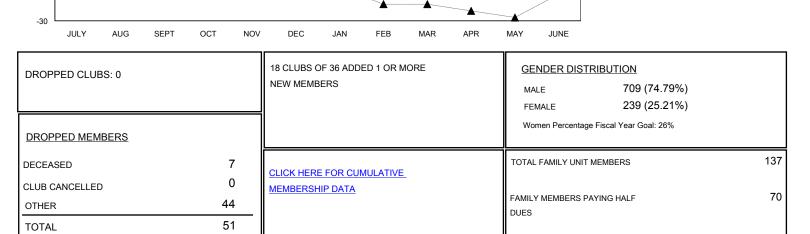

## Results as of: 01/31/2018

| GMT: JOE AL PICONE    |               |           | LOCATION LOUISIANA |                       |                           |                         | GMT CA                                             |
|-----------------------|---------------|-----------|--------------------|-----------------------|---------------------------|-------------------------|----------------------------------------------------|
| Clubs                 |               |           |                    | Members               |                           |                         |                                                    |
| RESULTS FOR 2017-2018 |               |           |                    | RESULTS FOR 2017-2018 |                           |                         |                                                    |
| QUARTER               | NEW CLUB GOAL | NEW CLUBS | DROPPED CLUBS      | QUARTER               | MEMBER GROWTH NET<br>GOAL | MEMBER GROWTH<br>ACTUAL | DROPPED<br>MEMBERS ACTUAL<br>(including transfers) |
| JULY/AUG/SEPT         | 0             | 0         | 0                  | JULY/AUG/SEPT         | 2                         | 40                      | 36                                                 |
| OCT/NOV/DEC           | 1             | 0         | 0                  | OCT/NOV/DEC           | 19                        | 6                       | 13                                                 |
| JAN/FEB/MAR           | 0             | 0         | 0                  | JAN/FEB/MAR           | 1                         | 2                       | 2                                                  |
| APR/MAY/JUNE          | 0             | 0         | 0                  | APR/MAY/JUNE          | -15                       | 0                       | 0                                                  |
|                       |               |           |                    |                       |                           |                         |                                                    |