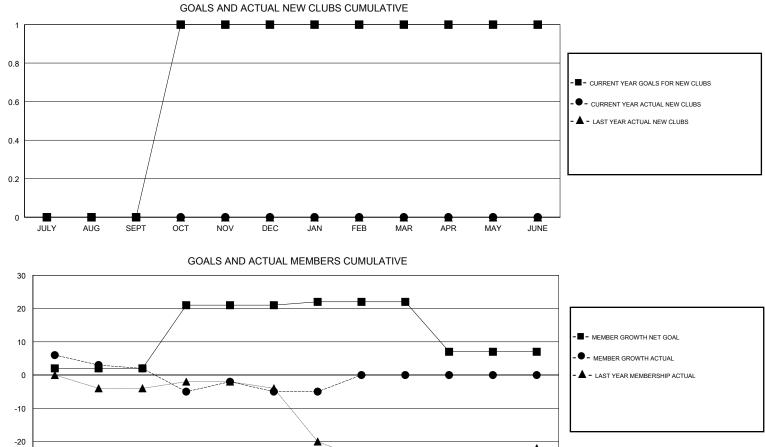

## Results as of: 01/31/2018

| GMT: JOE AL PICONE    |               |           | LOCATION LOUISIANA |                       |                           |                         | GMT CA                                             |
|-----------------------|---------------|-----------|--------------------|-----------------------|---------------------------|-------------------------|----------------------------------------------------|
| Clubs                 |               |           |                    | Members               |                           |                         |                                                    |
| RESULTS FOR 2017-2018 |               |           |                    | RESULTS FOR 2017-2018 |                           |                         |                                                    |
| QUARTER               | NEW CLUB GOAL | NEW CLUBS | DROPPED CLUBS      | QUARTER               | MEMBER GROWTH NET<br>GOAL | MEMBER GROWTH<br>ACTUAL | DROPPED<br>MEMBERS ACTUAL<br>(including transfers) |
| JULY/AUG/SEPT         | 0             | 0         | 0                  | JULY/AUG/SEPT         | 2                         | 40                      | 36                                                 |
| OCT/NOV/DEC           | 1             | 0         | 0                  | OCT/NOV/DEC           | 19                        | 6                       | 13                                                 |
| JAN/FEB/MAR           | 0             | 0         | 0                  | JAN/FEB/MAR           | 1                         | 2                       | 2                                                  |
| APR/MAY/JUNE          | 0             | 0         | 0                  | APR/MAY/JUNE          | -15                       | 0                       | 0                                                  |
|                       |               |           |                    |                       |                           |                         |                                                    |